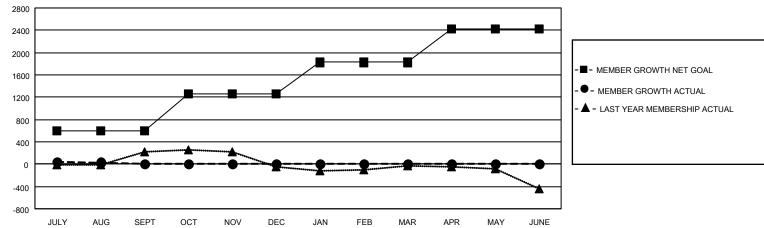

## GOALS AND ACTUAL MEMBERS CUMULATIVE

| DROPPED CLUBS: 2 |     | 201 CLUBS OF 748 ADDED 1 OR MORE<br>NEW MEMBERS | GENDER DISTRIBUTION  MALE 13,011 (60.18%) |                |       |
|------------------|-----|-------------------------------------------------|-------------------------------------------|----------------|-------|
| DROPPED MEMBERS  |     |                                                 | FEMALE                                    | 8,609 (39.82%) |       |
| DECEASED         | 41  | CLICK HERE FOR CUMULATIVE                       | TOTAL FAMILY UNIT MEMBERS                 |                | 3,386 |
| CLUB CANCELLED   | 0   | MEMBERSHIP DATA                                 |                                           |                | 4 740 |
| OTHER 488        |     |                                                 | FAMILY MEMBERS PAYING HALF DUES           |                | 1,740 |
| TOTAL            | 529 |                                                 |                                           |                |       |