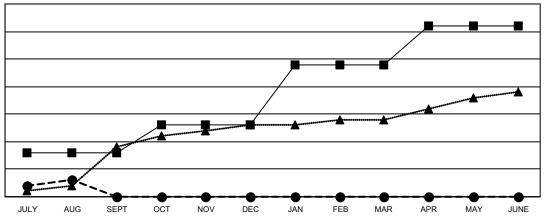

## GOALS AND ACTUAL NEW CLUBS CUMULATIVE

■- CURRENT YEAR GOALS FOR NEW CLUBS

CURRENT YEAR ACTUAL NEW CLUBS

- ▲ - LAST YEAR ACTUAL NEW CLUBS